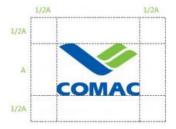

3. There should be a safe space around the LOGO, and the safe space should not be less than the standard part

(Reference standard: the height of LOGO combination is one A unit)

4. The background color does not affect the LOGO (according to the different background colors, LOGO has related applications on white draft as well as colorful manuscripts)