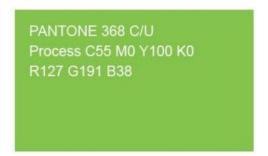

2. Use standardized colors without changing them

The standard color printing color number and corresponding RGB reference value are shown in the figure:

PANTONE Reflex Blue C/U Process C100 M70 Y0 K0 R0 G78 B162