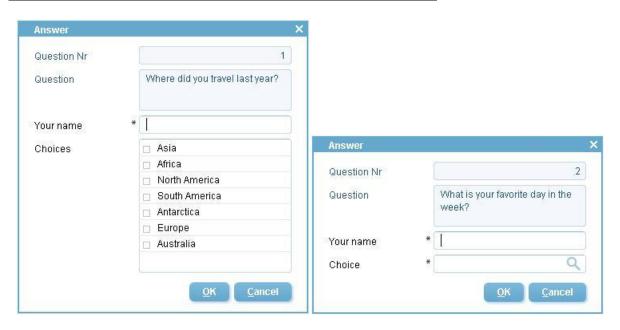

## **Answer**

| Label       | Label Answer                                    |  |  |  |  |
|-------------|-------------------------------------------------|--|--|--|--|
| Description | Form to enter an answer to the question         |  |  |  |  |
| Type        | org.eclipselabs.mcqs.client.ui.forms.AnswerForm |  |  |  |  |

| Label    | Type              | Length | m | e | Tooltip        | Description                |
|----------|-------------------|--------|---|---|----------------|----------------------------|
| Question | QuestionNrField   |        | - | - |                | Number (internal           |
| Nr       |                   |        |   |   |                | reference) to identify the |
|          |                   |        |   |   |                | question                   |
| Question | QuestionTextField | 4000   | - | - |                | Text of the question       |
| Your     | YourNameField     | 4000   | + | + |                | Enter your name            |
| name     |                   |        |   |   |                |                            |
| Choice   | ChoiceField       |        | - | + |                | In case of single choice   |
|          |                   |        |   |   |                | question: choose one       |
|          |                   |        |   |   |                | choice                     |
| Choices  | ChoicesField      |        | - | + |                | In case of a multiple      |
|          |                   |        |   |   |                | choices question: choose   |
|          |                   |        |   |   |                | one or more choices        |
| &OK      | OkButton          |        | - | + | Save and close |                            |
| &Cancel  | CancelButton      |        | - | + | Close without  |                            |
|          |                   |        |   |   | saving; ask if |                            |
|          |                   |        |   |   | in doubt       |                            |