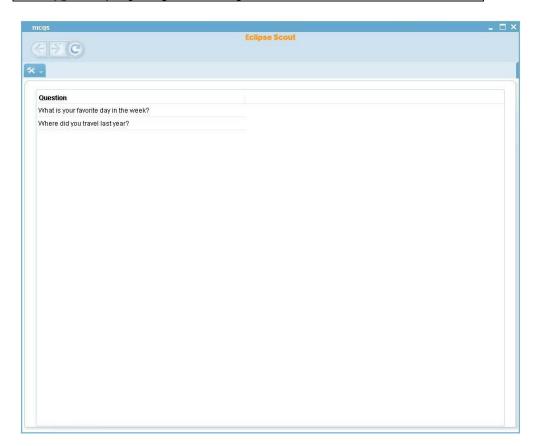

## Questions

| Label       | Questions                                                  |
|-------------|------------------------------------------------------------|
| Description | Main form of the application: display the list of question |
| Type        | org.eclipselabs.mcqs.client.ui.forms.QuestionsListForm     |

### **Fields**

| Label     | Type           | Length | m | e | Tooltip | Description                     |
|-----------|----------------|--------|---|---|---------|---------------------------------|
| Questions | QuestionsField |        | - | + |         | Table that contains the list of |
|           | (Questions)    |        |   |   |         | questions                       |

# **QuestionsField (Questions)**

#### Columns

| Sort | Label    | Type             | Width | Tooltip | Description                    |
|------|----------|------------------|-------|---------|--------------------------------|
|      | Nr       | QuestionNrColumn | 60    |         | Number (internal reference) to |
|      |          |                  |       |         | identify the question          |
|      | Question | QuestionColumn   | 380   |         | Text of the question           |