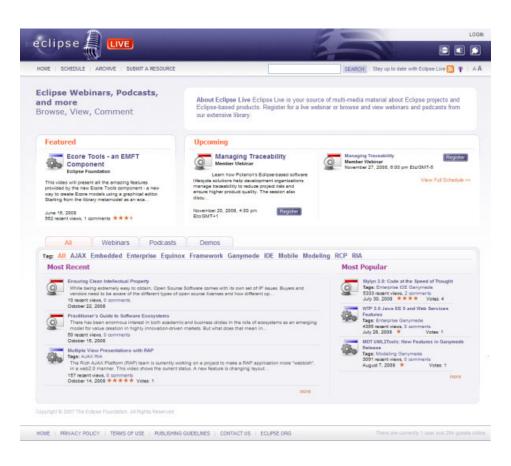

## Eclipse Live (live.eclipse.org)

#### Leveraging

 Post your content using "Submit a Resource" link on Eclipse Live