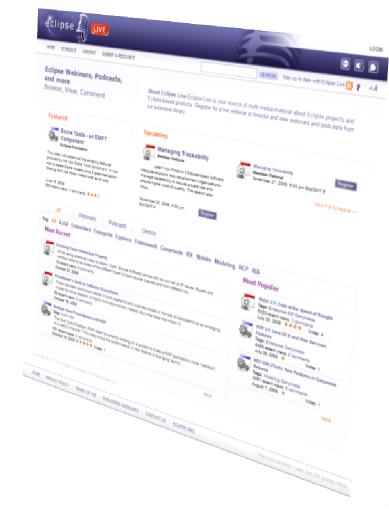

## Eclipse Live (live.eclipse.org)

#### Leveraging

 Post your content using "Submit a Resource" link on Eclipse Live