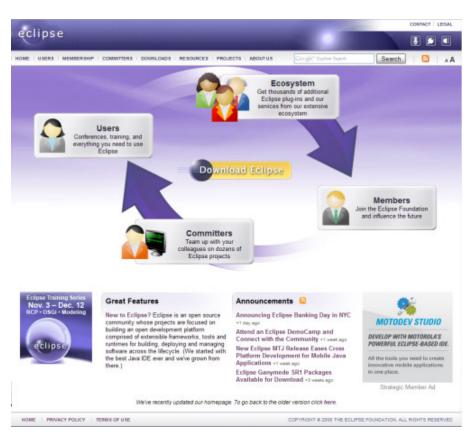

## eclipseplugincentral.com (EPIC)

#### **EPIC Monthly Averages**

- 700,000+ page views
- -200,000+ visits
- ->75% of visitors eventually click on an ecosystem bound link
- Referrals to EPIC
  - 50% from Search
  - 30% from eclipse.org
  - 15% direct
  - 5% from referrals