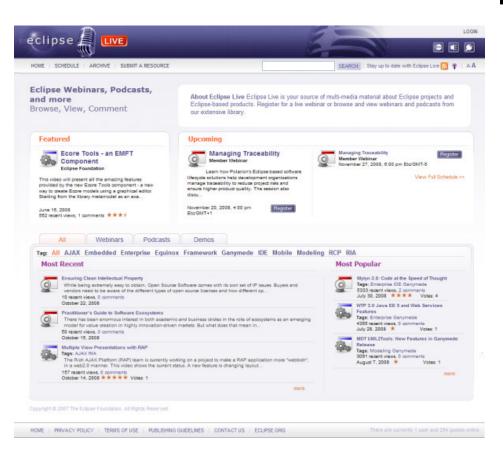

## Eclipse Live (live.eclipse.org)

#### **Key Functionality**

- Mediator of Rich
   Multimedia content
  - Webinars, Podcasts
- Post Multimedia content
- Find Multimedia content

#### Monthly Averages

- 40,000 page views
- 14,000 resource views
- -25,000+ visits
- Referrals to eclipse.org
  - 18% from Search
  - 24% from direct
  - 41% referrals from eclipse.org

...and growing!

#### Leveraging

 Post your content using "Submit a Resource" link on Eclipse Live