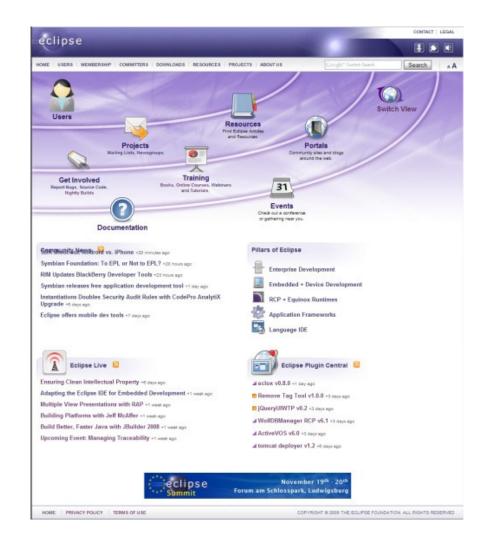

#### How can you benefit?

- EclipsePluginCentral.com (EPIC)
- eclipse.org
- Eclipse Live (live.eclipse.org)
- Others
  - Planet Eclipse, Portal (means)

#### **Key Functionality**

- Mediate visitors to content
- Role Based Landing:
  - Find Plug-ins
  - Find Members and Learn about Membership
  - Committer Activities
  - End Users
  - Downloads!

#### Monthly Averages

- 7.9 Million+ page views
- -2.1 Million+ visits
- Referrals to eclipse.org
  - 40% from Search
  - 37% from direct
  - 22% referrals