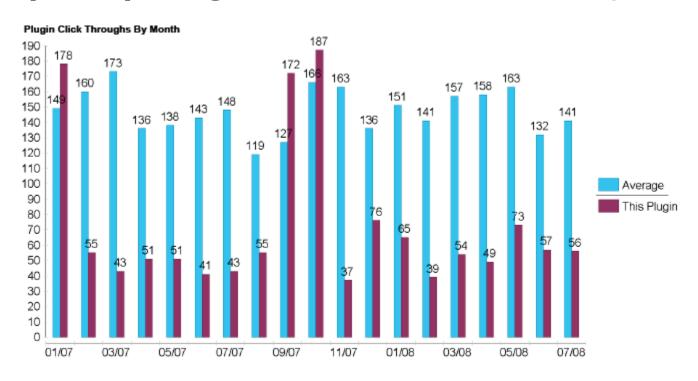

#### **EPIC Updates**

- Updates to EPIC
   Plugins automatically show on eclipse.org
- Generates extra hundreds of clicks per update