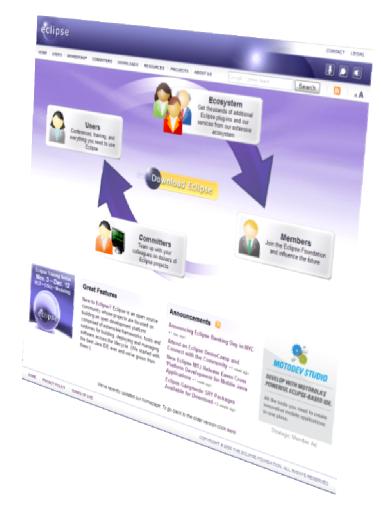

## Eclipse Live (live.eclipse.org)

#### Monthly Averages

- 40,000 page views
- 14,000 resource views
- -25,000+ visits
- Referrals to eclipse.org
  - 18% from Search
  - 24% from direct
  - 41% referrals from eclipse.org

...and growing!