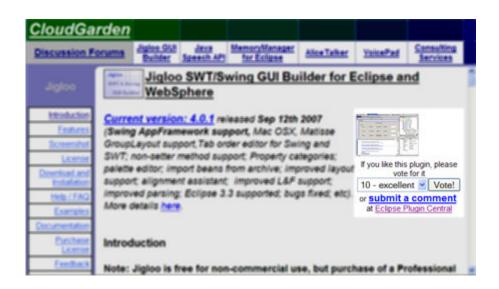

#### **EPIC TIP:**

- Post a "vote" banner on your website
  - Code snippit easy to find on your EPIC plugin page
- Virtuous cycle more votes, means more rankings / comments / downloads means more prominence means more clicks

#### **EPIC TIP:**

EPIC hosts
 Google Ads for
 further reach into
 Ecosystem