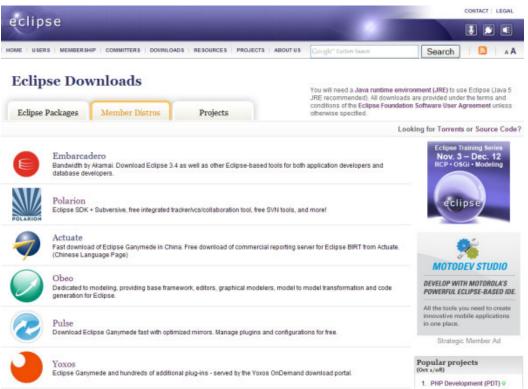

#### download.eclipse.org

Member distro program

- 3,000-5,000 hits to your site / month direct
- Improved SearchEngine results(YMMV)

## Member Distro Program Example Landing Page