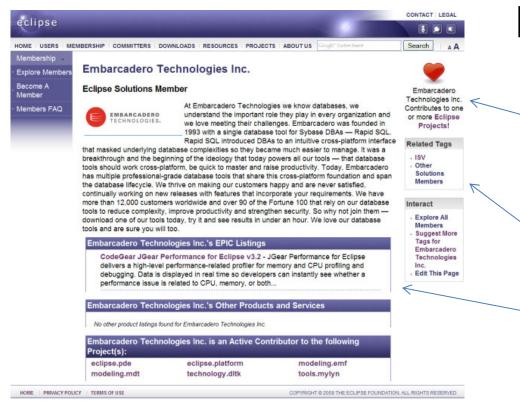

#### Membership Pages

- ~500 visitors per day
- CommitterContributionsRecognizes
- Tagging system
- Automatic integration with EPIC
- Data driven from Portal

#### Leveraging

- Keep page content up to date
- Keep EPIC pages up to date
- Keep tags current