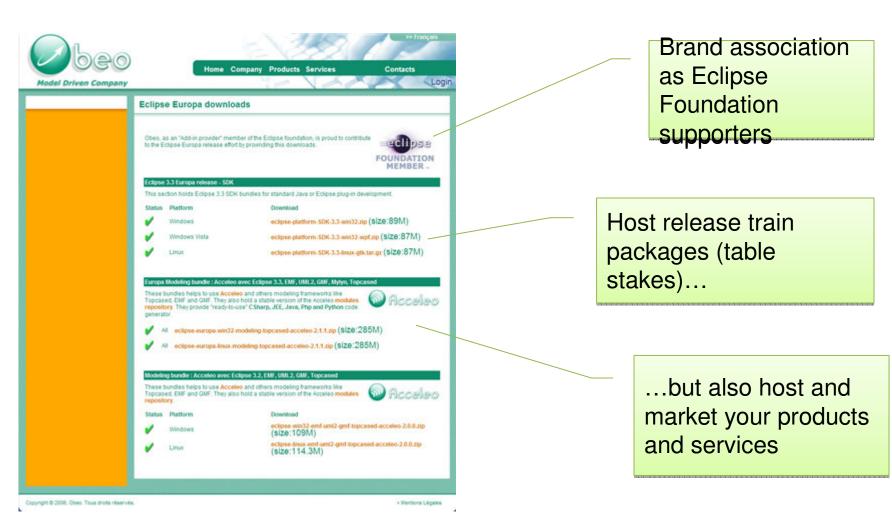

#### download.eclipse.org

Member distro program

- 3,000-5,000 hits to your site / month direct
- Improved SearchEngine results(YMMV)

## Member Distro Program Example Landing Page